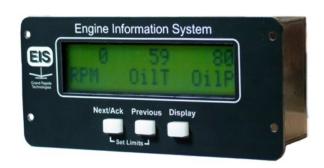

## Grand Rapids EIS Electronic Engine Monitor

- Monitor all engine parameters, all the time
- Probe packages available for Corvair, Jabiru, Lycoming, UL Power, and more
- Over 23,000 units flying worldwide!
- Full-color graphic display when paired with a GRT Sport or Horizon EFIS

| EIS Package Pri          | cing for Recommended Panther Engines                                                                   | Price<br>Alone | Price<br>with<br>EFIS |
|--------------------------|--------------------------------------------------------------------------------------------------------|----------------|-----------------------|
| Corvair                  | Corvair, Basic 6-cylinder (6 CHT, 6 EGT, Oil T, Oil P, Fuel P)                                         | \$1,140        | \$1,050               |
|                          | Corvair, Advanced (Basic + Fuel Flow, Manifold Pres, 50-amp Current Sensor, Carb temp, OAT)            | \$1,650        | \$1,450               |
| Jabiru 3300              | Jabiru 3300 Package, Basic- 6 CHT, 6 EGT (Oil T, Oil P included with engine)                           | \$1,040        | \$950                 |
|                          | Jabiru 3300 Advanced (Basic + Fuel Flow and 50-amp Current Sensor)                                     | \$1,435        | \$1,300               |
| Lygonsing/               | Lycoming/Continental 4-cylinder Basic (4 bayonet CHT, 4 EGT, Oil T, Oil P)                             | \$1,070        | \$1,000               |
| Lycoming/<br>Continental | Lyc/Cont. 4-cylinder Advanced (Basic + Fuel Flow, Fuel P, 0-31 in. Manifold P, 100-amp Current Sensor) | \$1,600        | \$1,350               |
| UL Power                 | UL Power Package, 4 cyl Basic (4 bayonet CHT, 4 EGT, 50-amp Current Sensor, Oil P, Fuel Pressure)      | \$1,150        | \$1,050               |
|                          | UL Power Package, 4 cyl Advanced (Basic + pulse Fuel Flow)                                             | \$1,385        | \$1,325               |
|                          | UL Power Package, 6 cyl Basic (6 bayonet CHT, 6 EGT, 50-amp CS, Oil P, Fuel P)                         | \$1,350        | \$1,225               |
|                          | UL Power Package, 6 cyl Advanced (Basic + pulse Fuel Flow)                                             | \$1,575        | \$1,475               |