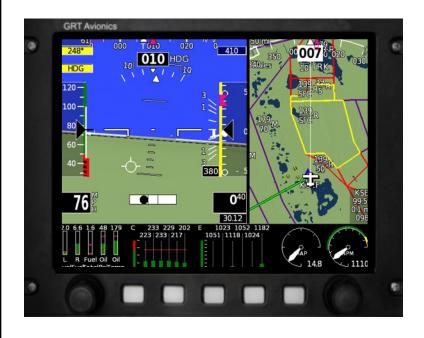

## **GRT Sport SX EFIS System**

- Featured in the Panther prototype
- The most features of any glasscockpit EFIS in its price range!
- Aerobatic flight instruments
- Moving map with free U.S. nav database & A/FD data for life
- Internal GPS included
- Optional Synthetic Vision
- 2-axis autopilot software included

## Recommended GRT Panther Packages

| Sport EFIS Package Pricing |                                                                                | Retail<br>Price |
|----------------------------|--------------------------------------------------------------------------------|-----------------|
| S200SX6                    | 6.5" Display Unit with Upgraded CPU, Internal AHRS & GPS, all wiring harnesses | \$2,600         |
| S200SX8                    | 8.4" Display Unit with Upgraded CPU, Internal AHRS & GPS, all wiring harnesses | \$2,800         |
| SX-OPT-SYN                 | Synthetic Vision software                                                      | \$400           |
| SX-OPT-GPSV                | Vertical Commands Autopilot software- OSH '14 SHOW SPECIAL (normally \$400)    | FREE*           |
| AP-SERVO-ROLL-B            | Autopilot Roll Servo- Standard Torque                                          | \$850           |
| AP-SERVO-PITCH-B           | Autopilot Pitch Servo-Standard Torque                                          | \$900           |